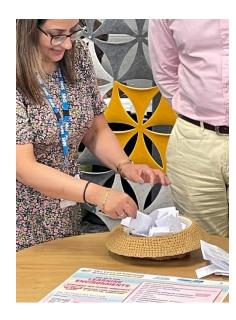

In association with this event, we asked for nominations from primary care staff for a special giveaway of a £20 Just Eat voucher to staff for contributions to the team. A blind draw was conducted to allocate these 13 vouchers.

The winners were picked by Neha Unadkat, Borough Director & Vijay Tailor, Ealing Medical Director and Fionnuala O'Donnell, Ealing Training Hub Programme Manager.