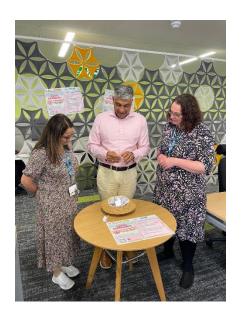

The winners were picked by Neha Unadkat, Borough Director & Vijay Tailor, Ealing Medical Director and Fionnuala O'Donnell, Ealing Training Hub Programme Manager.

# Love of Learning – Prize Draw

Prize Draw - Held on Wednesday 4<sup>th</sup> September 2024

**Congratulations to all the Winners** 