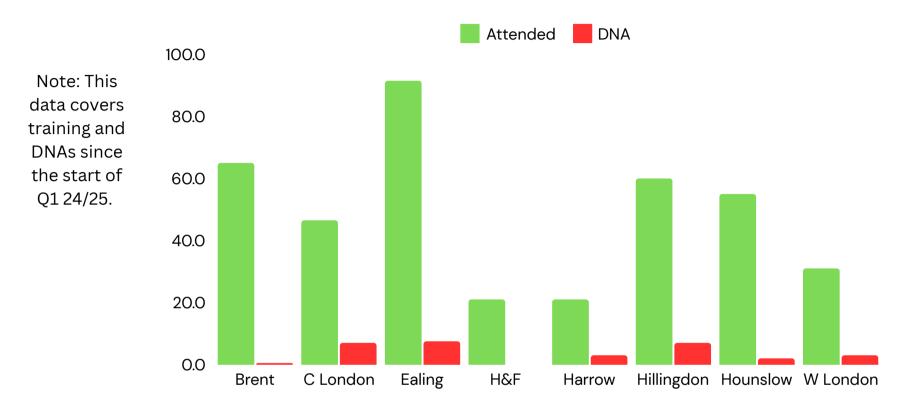

# Reception and Admin

Note: This data covers training and DNAs since the start of Q1 24/25.

The below table shows the number and % of DNAs from the total booked.

| Brent    | Central<br>London | Ealing   | H&F      | Harrow   | Hillingdon | Hounslow | West<br>London |
|----------|-------------------|----------|----------|----------|------------|----------|----------------|
| 9/68     | 8/43              | 30/I36   | 5/27     | 8/45     | 9/54       | 5/57     | 16/70          |
| (13.24%) | (18.60%)          | (22.06%) | (18.52%) | (17.78%) | (16.67%)   | (8.77%)  | (22.86%)       |