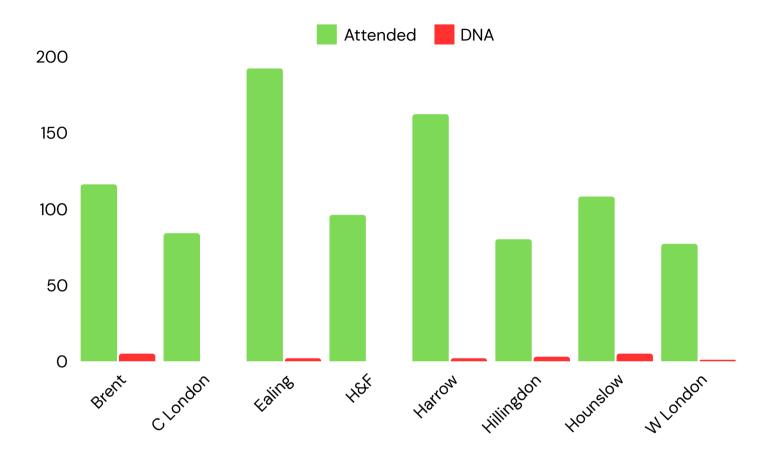

# ARRS Services Snapshot PCN Level

| TRAINING HUB   | TOTAL NUMBER OF PCNS | NUMBER OF PCNS WHERE STAFF<br>HAVE NOT YET ATTENDED<br>TRAINING | TOTAL NUMBER OF<br>ATTENDEES | TOTAL NUMBER OF DNAS |
|----------------|----------------------|-----------------------------------------------------------------|------------------------------|----------------------|
| BRENT          | 7                    | 1                                                               | 65                           | 0.5                  |
| CENTRAL LONDON | 4                    | 0                                                               | 46.5                         | 7                    |
| EALING         | 8                    | 0                                                               | 91.5                         | 7.5                  |
| H&F            | 5                    | 1                                                               | 21                           | 0                    |
| HARROW         | 5                    | 1                                                               | 21                           | 3                    |
| HILLINGDON     | 6                    | 0                                                               | 60                           | 7                    |
| HOUNSLOW       | 5                    | 0                                                               | 55                           | 2                    |
| WEST LONDON    | 5                    | 0                                                               | 31                           | 3                    |