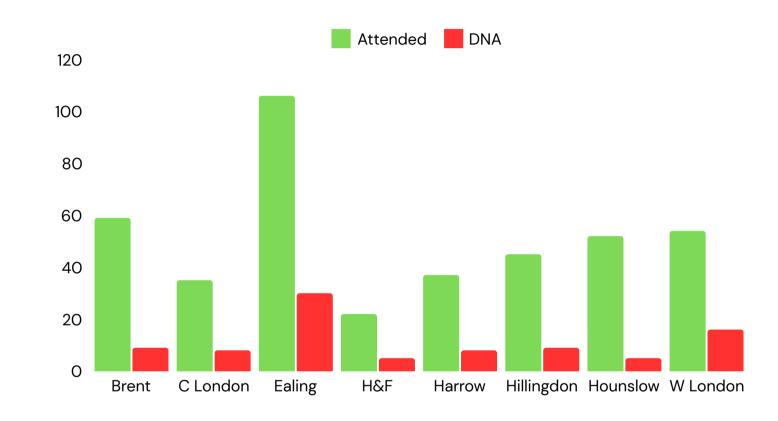

The below table shows the number and % of DNAs from the total booked and completed.

| Brent    | Central<br>London | Ealing  | H&F  | Harrow  | Hillingdon | Hounslow | West<br>London |
|----------|-------------------|---------|------|---------|------------|----------|----------------|
| 0.5/65.5 | 7/53.5            | 7.5/99  | 0/21 | 3/24    | 7/67       | 2/57     | 3/34           |
| (0.76%)  | (13.08%)          | (7.58%) |      | (12.5%) | (10.45%)   | (3.51%)  | (8.82%)        |